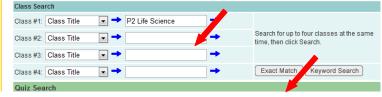

#### How to Register for my class:

1. Click on the search tab.

 Type your class' name; then click on "exact match." Period 1 is "P1 Earth Science" (Leave out the quotes.) Period 2 is "P2 Earth Science" Period 3 is "P4 Earth Science" Period 5 is "P5 Life Science"

Period 5 is "P5 Life Science"

Period 6 is "P6 Earth Science"

If any other students, not in my classes, want to do my QuizStars: "Mrs. Armstrong's Science Extension" (be sure to put the apostrophe: ')

3. Check the box next to my class, then click "Register."