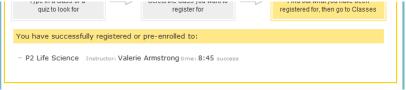

4. If you have done everything correctly, you should see this screen:

Now just wait, and I will accept your enrollment in the class.